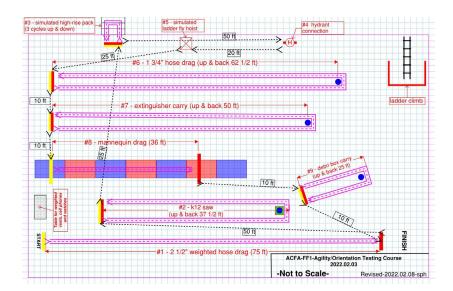

be required to make-up the class.
- 23. All students are to be familiar with the training cites, emergency exits, and the emergency evacuation signal during any hands-on training.
- 24. Please leave your attitudes and opinions at the door when you come in. You are here to learn how to be a firefighter. We know what we are doing, so just sit, be quiet, ask questions, and learn.

#### FIREFIGHTER I AGILITY TEST

All firefighters who want to attend Firefighter 1 at the Atlantic County Fire Academy must pass an entrance test consisting of an agility test, ladder climb, and maze crawl. Below are two drawings of the agility test and maze crawl. Students will be notified on the first night of class when the agility test will be held. If you fail the agility test, you will be removed from class.





Fall 2025 - Firefighter I Schedule FULL GEAR, SCBA, SPARE CYCLINDER,10'PIECE OF 3/8 OR ½ BRAIDED NYLON ROPE REQUIRED FOR ALL CLASSES

| Date         | Class                      | Time         | Lead Inst. | Notes |
|--------------|----------------------------|--------------|------------|-------|
| August       |                            |              |            |       |
| Thur. 08/14  | Registration               | 7:00 - 10:00 | Winkler    |       |
| Sun. 08/17   | Agility Test & Fit<br>Test | 8:30 - 12:30 | Staff      |       |
| Tues. 08/19  | Orientation                | 7:00 - 10:00 | Kislow     |       |
| Thurs. 08/21 | Firefighter Safety         | 7:00 - 10:00 | Graham     |       |
| Sun. 08/24   | HMA                        | 8:30-4:30    | Corbo      |       |
| Tues