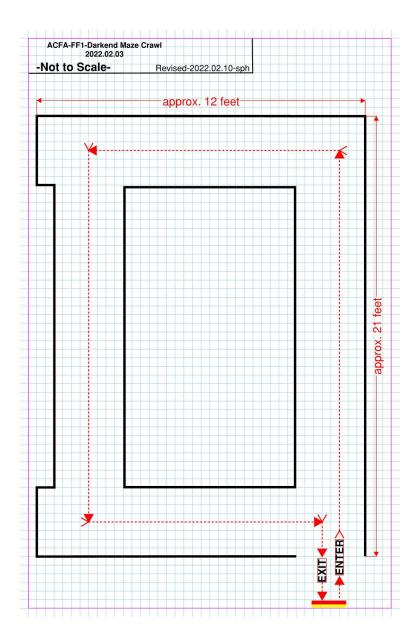

required to make-up the class.
- 23. All students are to be familiar with the training cites, emergency exits, and the emergency evacuation signal during any hands-on training.
- 24. Please leave your attitudes and opinions at the door when you come in. You are here to learn how to be a firefighter. We know what we are doing, so just sit, be quiet, ask questions, and learn.

#### FIREFIGHTER I AGILITY TEST

All firefighters who want to attend Firefighter 1 at the Atlantic County Fire Academy must pass an entrance test consisting of an agility test, ladder climb, and maze crawl. Below are two drawings of the agility test and maze crawl. Students will be notified on the first night of class when the agility test will be held. If you fail the agility test, you will be removed from class.





Fall 2025 - Firefighter I Schedule FULL GEAR, SCBA, SPARE CYCLINDER,10'PIECE OF 3/8 OR ½ BRAIDED NYLON ROPE REQUIRED FOR ALL CLASSES

| Date         | Class                      | Time         | Lead Inst. | Notes |
|--------------|----------------------------|--------------|------------|-------|
| August       |                            |              |            |       |
| Thur. 08/14  | Registration               | 7:00 - 10:00 | Winkler    |       |
| Sun. 08/17   | Agility Test & Fit<br>Test | 8:30 - 12:30 | Staff      |       |
| Tues. 08/19  | Orientation                | 7:00 - 10:00 | Kislow     |       |
| Thurs. 08/21 | Firefighter Safety         | 7:00 - 10:00 | Graham     |       |
| Sun. 08/24   | HMA                        | 8:30-4:30    | Corbo      |       |
| Tues.